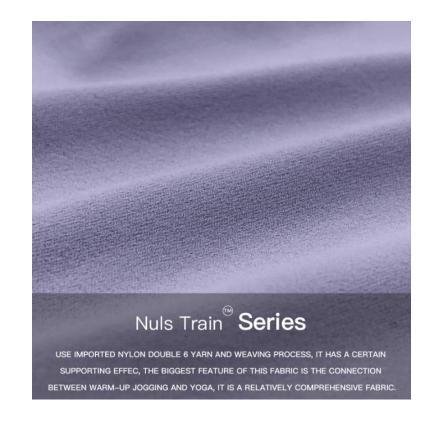

# Nuls Train Series

Features:

Using imported PA66 nylon and weaving process, make the skin feel more delicate and soft. It solves the skin-friendly soft waxy at the same time can also have a very good shaping effect. It is rich in elastic fibers that allow for more comfortable, smooth movement without tightness or lag. This fabric can achieve good plasticity and reduce sports injuries.

Ingredients: 74%PA66Nylon 26% Spandex

Gram weight: 210 Grams

Function: B Comprehensive Exercises

Suitable for sports scenes: yoga, fitness

boxing, dance, warm-up, hiking, leisure