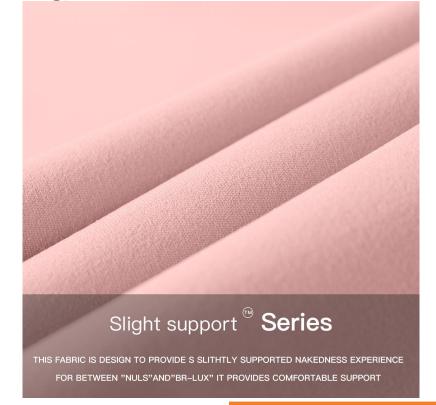

## Slight Support Series

### Features:

Discover a composition that mirrors the allure of NULS but boasts a distinctive weaving process and unique fabric characteristics. While it inherits the nude feel of NULS, this fabric introduces a subtle supporting effect and a touch of gentle sanding for added comfort.

Perfectly suited for yoga and training introductory products, it's designed for high-output activities. Unveil the perfect blend of practicality and luxury as this fabric offers superior cost-effectiveness without compromising on quality.

Ingredients: 80%Nylon 20%Spandex

Gram Weight: 220 Grams

Function: B Comprehensive Exercises

Suitable for sports scenes: yoga,

fitness, boxing, dance, warm-up,

hiking, leisure