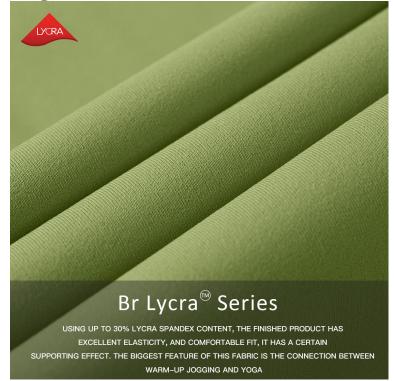

### Br Lycra Series

### Features:

Harness the power of up to 30% Lycra Spandex in our latest creation, where exceptional elasticity meets unparalleled comfort. Our finished product not only provides a comfortably snug fit but also boasts a remarkable supporting effect. The unique selling point of this fabric lies in its fusion of warm-up jogging and yoga activities.

Ingredients: 70%Nylon 30%Lycra®fiber

Gram weight: 210 Grams

Function: B Comprehensive Exercises

Suitable for sports scenes: yoga,

fitness, boxing, dance, warm-up,

hiking, leisure