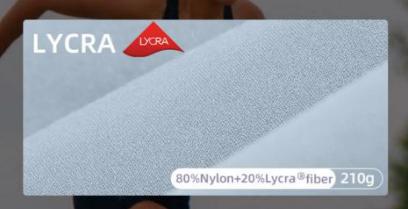

### LYCRA Series

Ingredients: 80%Nylon 20%Lycra@fiber

Gram weight: 210 Grams

Function: B Comprehensive Exercises

Suitable for sports scenes: yoga,

fitness, boxing, dance, warm-up,

hiking, leisure