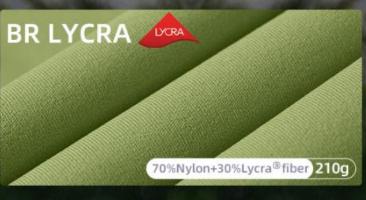

### Br Lycra Series

Ingredients: 70%Nylon 30%Lycra®fiber

Gram weight: 210 Grams

Function: B Comprehensive Exercises

Suitable for sports scenes: yoga,

fitness, boxing, dance, warm-up,

hiking, leisure