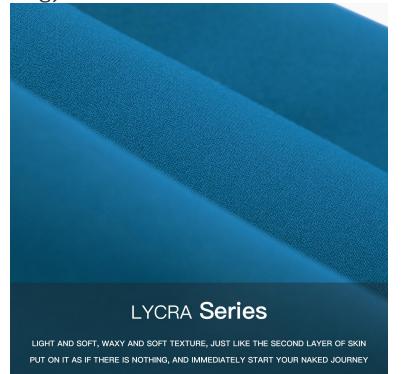

### LYCRA Series

### Features:

Discover a composition that mirrors the allure of NULS but boasts a distinctive weaving process and unique fabric characteristics. While it inherits the nude feel of NULS, this fabric introduces a subtle supporting effect and a touch of gentle sanding for added comfort.

Perfectly suited for yoga and training introductory products, it's designed for high-output activities.

Unveil the perfect blend ofpracticality and l uxury as this fabric offerssuperior cost-effectiveness without compromising on quality.

Ingredients: 80%Nylon 20%Lycra@fiber

Gram weight: 210 Grams

Function: B Comprehensive Exercises

Suitable for sports scenes: yoga,

fitness, boxing, dance, warm-up,

hiking, leisure